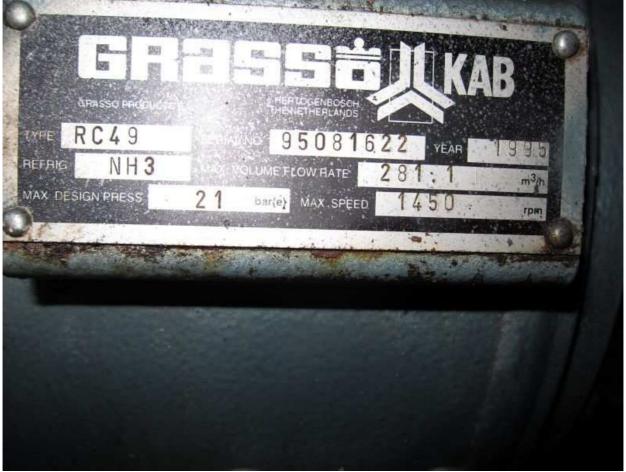

#### **Compressor unit:**

Brand: Grasso
Type: RC 49 (x2)

Refrigerant: NH3 (ammonia)

*Capacity:* 249,4 kW at -10C/+35C

Electromotor: 46 kW at 1455 RPM // 55 kW at 1465 RPM

Pulley: Electromotor: 360 mm // Compressor: 400 mm

### **Compressor unit (Booster):**

Brand: Grasso

Type: RC 49 (x1) (Booster)
Refrigerant: NH3 (ammonia)
Capacity: 70 kW at -10C/-30C
Electromotor: 18,5 kW at 1460 RPM

Pulley: Electromotor: 360 mm // Compressor: 400 mm