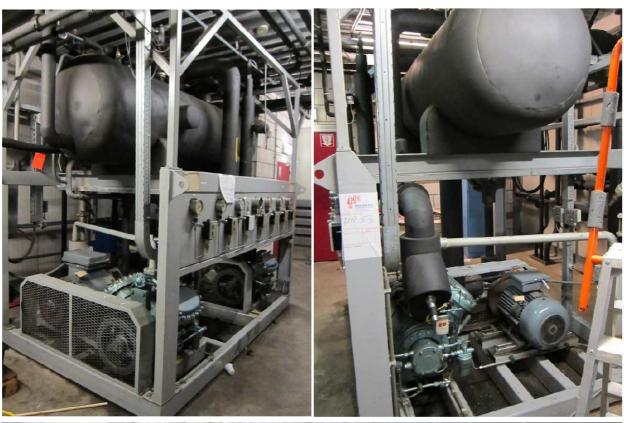

#### **Compressor unit:**

Brand: Grasso
Type: RC 49 (x2)

Refrigerant: NH3 (ammonia)

*Capacity:* 249,4 kW at -10C/+35C

Electromotor: 46 kW at 1455 RPM // 55 kW at 1465 RPM

Pulley: Electromotor: 360 mm // Compressor: 400 mm

Including: - Oil Seperator - Liquid Receiver

- Pressure Switches - Pressure Gauges

- Control Panel

Sizes: 3800x2300x3200 mm (LxWxH)

Pieces: 1