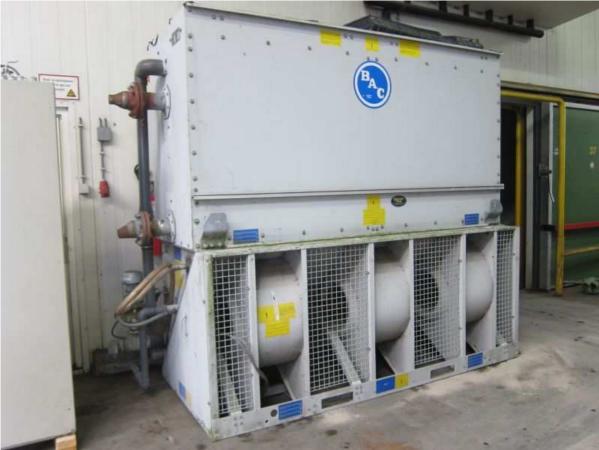

## **Evaporating Condenser:**

Brand: Baltimore
Type: VXC 86R
Capacity: 371 kW

*Sizes:* 3050x1200x2580 mm (LxWxH)

Pieces: 1