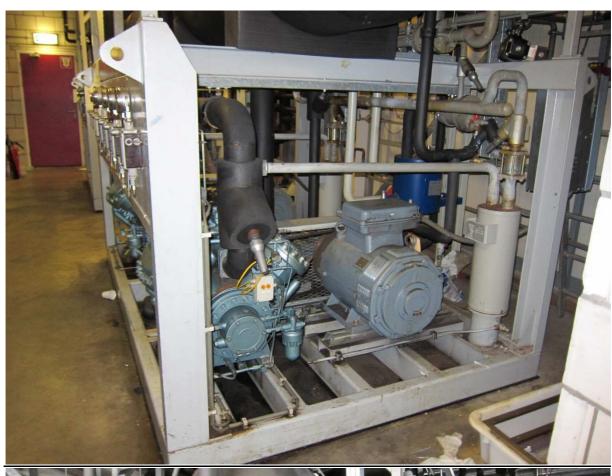

#### **Compressor unit:**

Brand: Grasso
Type: RC 49 (x2)

Refrigerant: NH3 (ammonia)

*Capacity:* 249,4 kW at -10C/+35C

Electromotor: 46 kW at 1455 RPM // 55 kW at 1465 RPM

Pulley: Electromotor: 360 mm // Compressor: 400 mm

Including: - Oil Seperator - Liquid Receiver

- Pressure Switches - Pressure Gauges

- Control Panel

Sizes: 3800x2300x3200 mm (LxWxH)

Pieces: 1