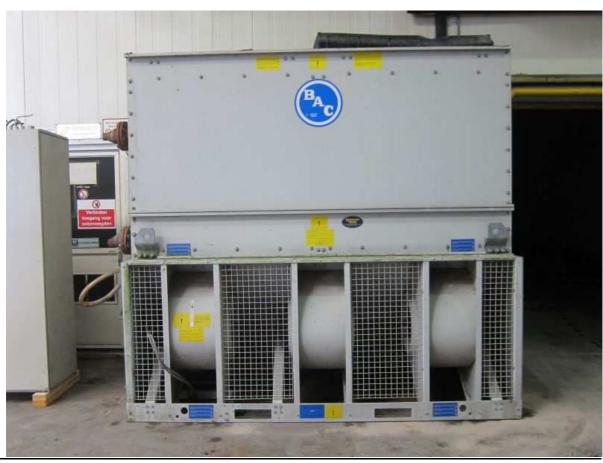

## **Evaporating Condenser:**

Brand: Baltimore
Type: VXC 86R
Capacity: 371 kW

*Sizes:* 3050x1200x2580 mm (LxWxH)

Pieces: 1