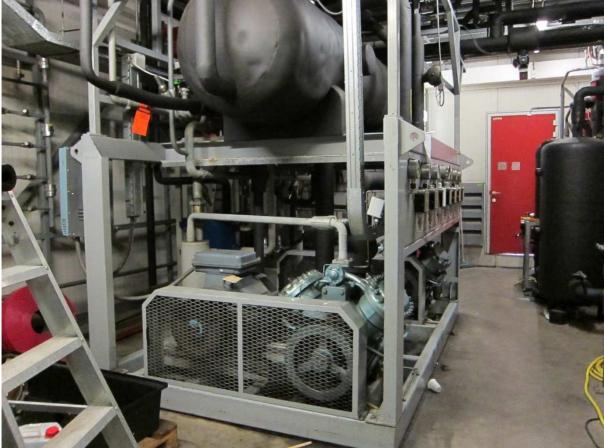

#### **Compressor unit:**

Brand: Grasso
Type: RC 49 (x2)

Refrigerant: NH3 (ammonia)

*Capacity:* 249,4 kW at -10C/+35C

Electromotor: 46 kW at 1455 RPM // 55 kW at 1465 RPM

Pulley: Electromotor: 360 mm // Compressor: 400 mm

Including: - Oil Seperator - Liquid Receiver

- Pressure Switches - Pressure Gauges

- Control Panel

Sizes: 3800x2300x3200 mm (LxWxH)

Pieces: 1